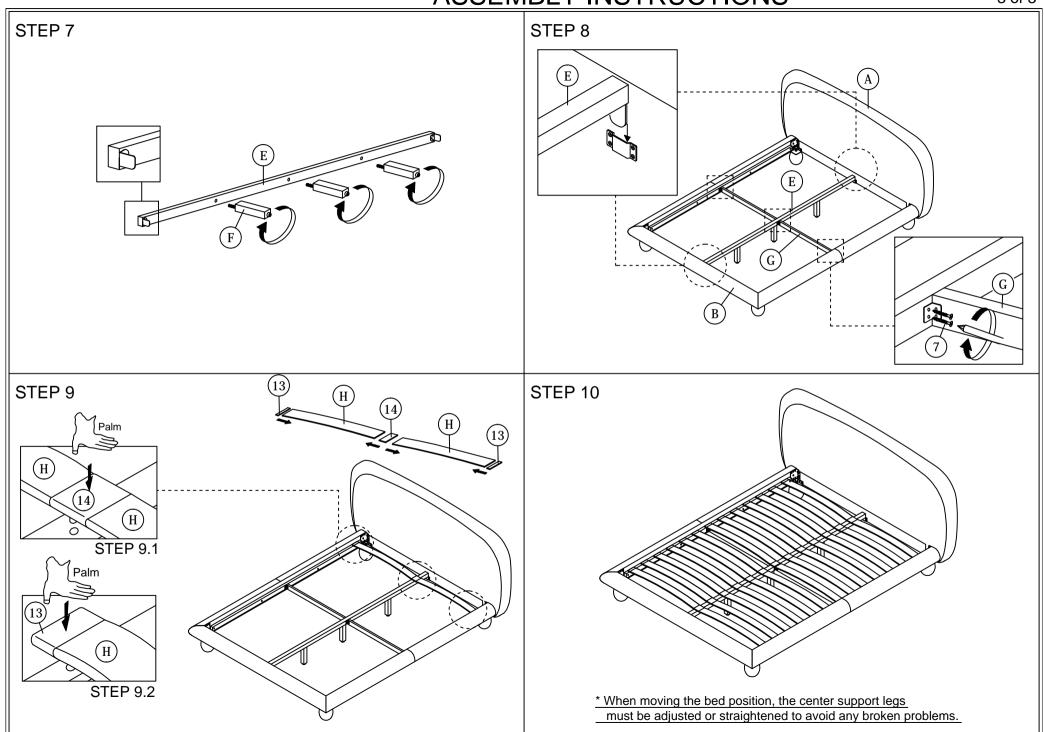

Read this instruction carefully. See hardware and furniture part list for guidance. Be sure all parts are complete, before you assemble. Place all wooden furniture parts on a clean and flat soft surface to prevent from being scratched. Follow the figure to start assembling.

NOTE: THE LIST AND QUANTITY SHOWN ARE FOR 1 UNIT ASSEMBLY.

Tools needed: Screwdriver (not provided).

| PART LIST |                    |        |  |
|-----------|--------------------|--------|--|
| ITEM      | DESCRIPTION        | QTY    |  |
| A         | HEADBOARD          | 1 PC   |  |
| В         | FOOTBOARD          | 1 PC   |  |
| C         | BED LEG            | 4 PCS  |  |
| D         | SIDE RAIL          | 2 PCS  |  |
| E         | CENTER RAIL        | 1 PC   |  |
| F         | CENTER SUPPORT LEG | 3 PCS  |  |
| G         | CENTER SUPPORT     | 2 PCS  |  |
| Н         | BED SLAT           | 26 PCS |  |

| HARDWARE LIST             |                                                                                                                                                                                                                                                           |                                                                                                                                                                                                                                                                                                            |  |  |
|---------------------------|-----------------------------------------------------------------------------------------------------------------------------------------------------------------------------------------------------------------------------------------------------------|------------------------------------------------------------------------------------------------------------------------------------------------------------------------------------------------------------------------------------------------------------------------------------------------------------|--|--|
| DESCRIPTION               |                                                                                                                                                                                                                                                           | QTY                                                                                                                                                                                                                                                                                                        |  |  |
| JCBC BOLT M6 x 30mm       | aaaa⊏()                                                                                                                                                                                                                                                   | 2 PCS                                                                                                                                                                                                                                                                                                      |  |  |
| JCBC BOLT M6 x 20mm       | ((((((((((((((((((((((((((((((((((((((                                                                                                                                                                                                                    | 6 PCS                                                                                                                                                                                                                                                                                                      |  |  |
| M6 SPRING WASHER          | 0                                                                                                                                                                                                                                                         | 8 PCS                                                                                                                                                                                                                                                                                                      |  |  |
| M6 FLAT WASHER            | 0                                                                                                                                                                                                                                                         | 8 PCS                                                                                                                                                                                                                                                                                                      |  |  |
| M8 SPRING WASHER          |                                                                                                                                                                                                                                                           | 4 PCS                                                                                                                                                                                                                                                                                                      |  |  |
| WOOD SCREW M4 x 20mm      |                                                                                                                                                                                                                                                           | 16 PCS                                                                                                                                                                                                                                                                                                     |  |  |
| WOOD SCREW M3.5 x 16mm    |                                                                                                                                                                                                                                                           | 8 PCS                                                                                                                                                                                                                                                                                                      |  |  |
| 5/16" HEX NUT             | 0                                                                                                                                                                                                                                                         | 4 PCS                                                                                                                                                                                                                                                                                                      |  |  |
| VMB 3087 (BLACK)          |                                                                                                                                                                                                                                                           | 4 PCS                                                                                                                                                                                                                                                                                                      |  |  |
| SPANNER (13mm)            | H                                                                                                                                                                                                                                                         | 1 PC                                                                                                                                                                                                                                                                                                       |  |  |
| M4 ALLEN KEY (BALL SHAPE) | ſ                                                                                                                                                                                                                                                         | 1 PC                                                                                                                                                                                                                                                                                                       |  |  |
| M5 ALLEN KEY (BALL SHAPE) |                                                                                                                                                                                                                                                           | 1 PC                                                                                                                                                                                                                                                                                                       |  |  |
| BED SLAT SIDE FITTER      |                                                                                                                                                                                                                                                           | 26 PCS                                                                                                                                                                                                                                                                                                     |  |  |
| BED SLAT CENTER FITTER    | $\Diamond$                                                                                                                                                                                                                                                | 13 PCS                                                                                                                                                                                                                                                                                                     |  |  |
|                           | DESCRIPTION  JCBC BOLT M6 x 30mm  JCBC BOLT M6 x 20mm  M6 SPRING WASHER  M6 FLAT WASHER  M8 SPRING WASHER  WOOD SCREW M4 x 20mm  WOOD SCREW M3.5 x 16mm  5/16" HEX NUT  VMB 3087 (BLACK)  SPANNER (13mm)  M4 ALLEN KEY (BALL SHAPE)  BED SLAT SIDE FITTER | DESCRIPTION  JCBC BOLT M6 x 30mm  JCBC BOLT M6 x 20mm  M6 SPRING WASHER  M6 FLAT WASHER  M8 SPRING WASHER  WOOD SCREW M4 x 20mm  WOOD SCREW M4 x 20mm  WOOD SCREW M3.5 x 16mm  5/16" HEX NUT  VMB 3087 (BLACK)  SPANNER (13mm)  M4 ALLEN KEY (BALL SHAPE)  M5 ALLEN KEY (BALL SHAPE)  BED SLAT SIDE FITTER |  |  |