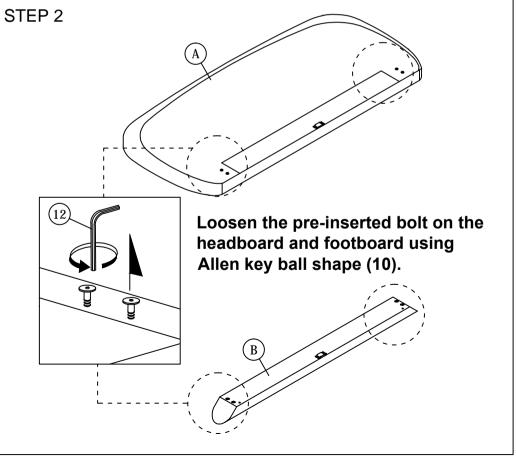

Read this instruction carefully. See hardware and furniture part list for guidance. Be sure all parts are complete, before you assemble. Place all wooden furniture parts on a clean and flat soft surface to prevent from being scratched. Follow the figure to start assembling.

NOTE: THE LIST AND QUANTITY SHOWN ARE FOR 1 UNIT ASSEMBLY.

Tools needed: Screwdriver (not provided).

| PART LIST |                    |        |  |
|-----------|--------------------|--------|--|
| ITEM      | DESCRIPTION        | QTY    |  |
| A         | HEADBOARD          | 1 PC   |  |
| В         | FOOTBOARD          | 1 PC   |  |
| C         | BED LEG            | 4 PCS  |  |
| D         | SIDE RAIL          | 2 PCS  |  |
| E         | CENTER RAIL        | 1 PC   |  |
| F         | CENTER SUPPORT LEG | 3 PCS  |  |
| G         | CENTER SUPPORT     | 2 PCS  |  |
| Н         | BED SLAT           | 26 PCS |  |

| HARDWARE LIST             |                                                                                                                                                                                                                                                           |                                                                                                                                                                                                                                                                                                            |  |  |
|---------------------------|-----------------------------------------------------------------------------------------------------------------------------------------------------------------------------------------------------------------------------------------------------------|------------------------------------------------------------------------------------------------------------------------------------------------------------------------------------------------------------------------------------------------------------------------------------------------------------|--|--|
| DESCRIPTION               |                                                                                                                                                                                                                                                           | QTY                                                                                                                                                                                                                                                                                                        |  |  |
| JCBC BOLT M6 x 30mm       | aaaa⊏()                                                                                                                                                                                                                                                   | 2 PCS                                                                                                                                                                                                                                                                                                      |  |  |
| JCBC BOLT M6 x 20mm       | ((((((((((((((((((((((((((((((((((((((                                                                                                                                                                                                                    | 6 PCS                                                                                                                                                                                                                                                                                                      |  |  |
| M6 SPRING WASHER          | 0                                                                                                                                                                                                                                                         | 8 PCS                                                                                                                                                                                                                                                                                                      |  |  |
| M6 FLAT WASHER            | 0                                                                                                                                                                                                                                                         | 8 PCS                                                                                                                                                                                                                                                                                                      |  |  |
| M8 SPRING WASHER          |                                                                                                                                                                                                                                                           | 4 PCS                                                                                                                                                                                                                                                                                                      |  |  |
| WOOD SCREW M4 x 20mm      |                                                                                                                                                                                                                                                           | 16 PCS                                                                                                                                                                                                                                                                                                     |  |  |
| WOOD SCREW M3.5 x 16mm    |                                                                                                                                                                                                                                                           | 8 PCS                                                                                                                                                                                                                                                                                                      |  |  |
| 5/16" HEX NUT             | 0                                                                                                                                                                                                                                                         | 4 PCS                                                                                                                                                                                                                                                                                                      |  |  |
| VMB 3087 (BLACK)          |                                                                                                                                                                                                                                                           | 4 PCS                                                                                                                                                                                                                                                                                                      |  |  |
| SPANNER (13mm)            | H                                                                                                                                                                                                                                                         | 1 PC                                                                                                                                                                                                                                                                                                       |  |  |
| M4 ALLEN KEY (BALL SHAPE) | ſ                                                                                                                                                                                                                                                         | 1 PC                                                                                                                                                                                                                                                                                                       |  |  |
| M5 ALLEN KEY (BALL SHAPE) |                                                                                                                                                                                                                                                           | 1 PC                                                                                                                                                                                                                                                                                                       |  |  |
| BED SLAT SIDE FITTER      |                                                                                                                                                                                                                                                           | 26 PCS                                                                                                                                                                                                                                                                                                     |  |  |
| BED SLAT CENTER FITTER    | $\Diamond$                                                                                                                                                                                                                                                | 13 PCS                                                                                                                                                                                                                                                                                                     |  |  |
|                           | DESCRIPTION  JCBC BOLT M6 x 30mm  JCBC BOLT M6 x 20mm  M6 SPRING WASHER  M6 FLAT WASHER  M8 SPRING WASHER  WOOD SCREW M4 x 20mm  WOOD SCREW M3.5 x 16mm  5/16" HEX NUT  VMB 3087 (BLACK)  SPANNER (13mm)  M4 ALLEN KEY (BALL SHAPE)  BED SLAT SIDE FITTER | DESCRIPTION  JCBC BOLT M6 x 30mm  JCBC BOLT M6 x 20mm  M6 SPRING WASHER  M6 FLAT WASHER  M8 SPRING WASHER  WOOD SCREW M4 x 20mm  WOOD SCREW M4 x 20mm  WOOD SCREW M3.5 x 16mm  5/16" HEX NUT  VMB 3087 (BLACK)  SPANNER (13mm)  M4 ALLEN KEY (BALL SHAPE)  M5 ALLEN KEY (BALL SHAPE)  BED SLAT SIDE FITTER |  |  |