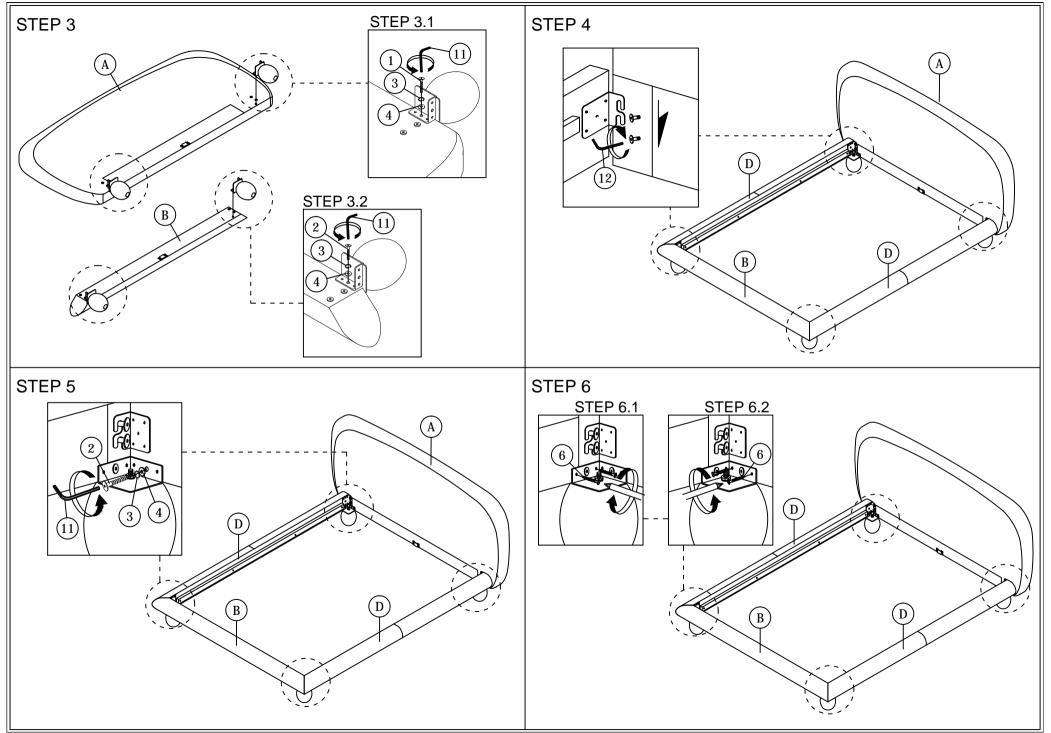

Read this instruction carefully. See hardware and furniture part list for guidance. Be sure all parts are complete, before you assemble. Place all wooden furniture parts on a clean and flat soft surface to prevent from being scratched. Follow the figure to start assembling.

NOTE: THE LIST AND QUANTITY SHOWN ARE FOR 1 UNIT ASSEMBLY.

Tools needed: Screwdriver (not provided).

| PART LIST |                    |        |  |
|-----------|--------------------|--------|--|
| ITEM      | DESCRIPTION        | QTY    |  |
| A         | HEADBOARD          | 1 PC   |  |
| В         | FOOTBOARD          | 1 PC   |  |
| C         | BED LEG            | 4 PCS  |  |
| D         | SIDE RAIL          | 2 PCS  |  |
| E         | CENTER RAIL        | 1 PC   |  |
| F         | CENTER SUPPORT LEG | 3 PCS  |  |
| G         | CENTER SUPPORT     | 2 PCS  |  |
| Н         | BED SLAT           | 26 PCS |  |

| HARDWARE LIST             |                                                                                                                                                                                                                                                           |                                                                                                                                                                                                                                                                                                            |  |  |
|---------------------------|-----------------------------------------------------------------------------------------------------------------------------------------------------------------------------------------------------------------------------------------------------------|------------------------------------------------------------------------------------------------------------------------------------------------------------------------------------------------------------------------------------------------------------------------------------------------------------|--|--|
| DESCRIPTION               |                                                                                                                                                                                                                                                           | QTY                                                                                                                                                                                                                                                                                                        |  |  |
| JCBC BOLT M6 x 30mm       | aaaa⊏()                                                                                                                                                                                                                                                   | 2 PCS                                                                                                                                                                                                                                                                                                      |  |  |
| JCBC BOLT M6 x 20mm       | ((((((((((((((((((((((((((((((((((((((                                                                                                                                                                                                                    | 6 PCS                                                                                                                                                                                                                                                                                                      |  |  |
| M6 SPRING WASHER          | 0                                                                                                                                                                                                                                                         | 8 PCS                                                                                                                                                                                                                                                                                                      |  |  |
| M6 FLAT WASHER            | 0                                                                                                                                                                                                                                                         | 8 PCS                                                                                                                                                                                                                                                                                                      |  |  |
| M8 SPRING WASHER          |                                                                                                                                                                                                                                                           | 4 PCS                                                                                                                                                                                                                                                                                                      |  |  |
| WOOD SCREW M4 x 20mm      |                                                                                                                                                                                                                                                           | 16 PCS                                                                                                                                                                                                                                                                                                     |  |  |
| WOOD SCREW M3.5 x 16mm    |                                                                                                                                                                                                                                                           | 8 PCS                                                                                                                                                                                                                                                                                                      |  |  |
| 5/16" HEX NUT             | 0                                                                                                                                                                                                                                                         | 4 PCS                                                                                                                                                                                                                                                                                                      |  |  |
| VMB 3087 (BLACK)          |                                                                                                                                                                                                                                                           | 4 PCS                                                                                                                                                                                                                                                                                                      |  |  |
| SPANNER (13mm)            | H                                                                                                                                                                                                                                                         | 1 PC                                                                                                                                                                                                                                                                                                       |  |  |
| M4 ALLEN KEY (BALL SHAPE) | ſ                                                                                                                                                                                                                                                         | 1 PC                                                                                                                                                                                                                                                                                                       |  |  |
| M5 ALLEN KEY (BALL SHAPE) |                                                                                                                                                                                                                                                           | 1 PC                                                                                                                                                                                                                                                                                                       |  |  |
| BED SLAT SIDE FITTER      |                                                                                                                                                                                                                                                           | 26 PCS                                                                                                                                                                                                                                                                                                     |  |  |
| BED SLAT CENTER FITTER    | $\Diamond$                                                                                                                                                                                                                                                | 13 PCS                                                                                                                                                                                                                                                                                                     |  |  |
|                           | DESCRIPTION  JCBC BOLT M6 x 30mm  JCBC BOLT M6 x 20mm  M6 SPRING WASHER  M6 FLAT WASHER  M8 SPRING WASHER  WOOD SCREW M4 x 20mm  WOOD SCREW M3.5 x 16mm  5/16" HEX NUT  VMB 3087 (BLACK)  SPANNER (13mm)  M4 ALLEN KEY (BALL SHAPE)  BED SLAT SIDE FITTER | DESCRIPTION  JCBC BOLT M6 x 30mm  JCBC BOLT M6 x 20mm  M6 SPRING WASHER  M6 FLAT WASHER  M8 SPRING WASHER  WOOD SCREW M4 x 20mm  WOOD SCREW M4 x 20mm  WOOD SCREW M3.5 x 16mm  5/16" HEX NUT  VMB 3087 (BLACK)  SPANNER (13mm)  M4 ALLEN KEY (BALL SHAPE)  M5 ALLEN KEY (BALL SHAPE)  BED SLAT SIDE FITTER |  |  |