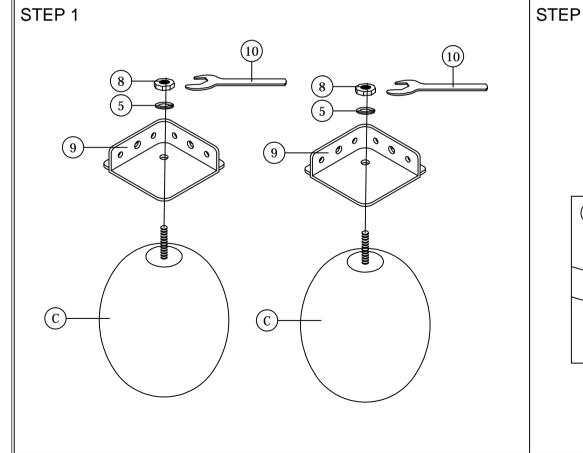

Read this instruction carefully. See hardware and furniture part list for guidance. Be sure all parts are complete, before you assemble. Place all wooden furniture parts on a clean and flat soft surface to prevent from being scratched. Follow the figure to start assembling.

NOTE: THE LIST AND QUANTITY SHOWN ARE FOR 1 UNIT ASSEMBLY.

Tools needed: Screwdriver (not provided).

| PART LIST |                    |        |  |
|-----------|--------------------|--------|--|
| ITEM      | DESCRIPTION        | QTY    |  |
| A         | HEADBOARD          | 1 PC   |  |
| В         | FOOTBOARD          | 1 PC   |  |
| C         | BED LEG            | 4 PCS  |  |
| D         | SIDE RAIL          | 2 PCS  |  |
| E         | CENTER RAIL        | 1 PC   |  |
| F         | CENTER SUPPORT LEG | 3 PCS  |  |
| G         | CENTER SUPPORT     | 2 PCS  |  |
| Н         | BED SLAT           | 26 PCS |  |

| HARDWARE LIST             |                                                                                                                                                                                                                                                           |                                                                                                                                                                                                                                                                                                            |  |  |
|---------------------------|-----------------------------------------------------------------------------------------------------------------------------------------------------------------------------------------------------------------------------------------------------------|------------------------------------------------------------------------------------------------------------------------------------------------------------------------------------------------------------------------------------------------------------------------------------------------------------|--|--|
| DESCRIPTION               |                                                                                                                                                                                                                                                           | QTY                                                                                                                                                                                                                                                                                                        |  |  |
| JCBC BOLT M6 x 30mm       | aaaa⊏()                                                                                                                                                                                                                                                   | 2 PCS                                                                                                                                                                                                                                                                                                      |  |  |
| JCBC BOLT M6 x 20mm       | ((((((((((((((((((((((((((((((((((((((                                                                                                                                                                                                                    | 6 PCS                                                                                                                                                                                                                                                                                                      |  |  |
| M6 SPRING WASHER          | 0                                                                                                                                                                                                                                                         | 8 PCS                                                                                                                                                                                                                                                                                                      |  |  |
| M6 FLAT WASHER            | 0                                                                                                                                                                                                                                                         | 8 PCS                                                                                                                                                                                                                                                                                                      |  |  |
| M8 SPRING WASHER          |                                                                                                                                                                                                                                                           | 4 PCS                                                                                                                                                                                                                                                                                                      |  |  |
| WOOD SCREW M4 x 20mm      |                                                                                                                                                                                                                                                           | 16 PCS                                                                                                                                                                                                                                                                                                     |  |  |
| WOOD SCREW M3.5 x 16mm    |                                                                                                                                                                                                                                                           | 8 PCS                                                                                                                                                                                                                                                                                                      |  |  |
| 5/16" HEX NUT             | 0                                                                                                                                                                                                                                                         | 4 PCS                                                                                                                                                                                                                                                                                                      |  |  |
| VMB 3087 (BLACK)          |                                                                                                                                                                                                                                                           | 4 PCS                                                                                                                                                                                                                                                                                                      |  |  |
| SPANNER (13mm)            | H                                                                                                                                                                                                                                                         | 1 PC                                                                                                                                                                                                                                                                                                       |  |  |
| M4 ALLEN KEY (BALL SHAPE) | ſ                                                                                                                                                                                                                                                         | 1 PC                                                                                                                                                                                                                                                                                                       |  |  |
| M5 ALLEN KEY (BALL SHAPE) |                                                                                                                                                                                                                                                           | 1 PC                                                                                                                                                                                                                                                                                                       |  |  |
| BED SLAT SIDE FITTER      |                                                                                                                                                                                                                                                           | 26 PCS                                                                                                                                                                                                                                                                                                     |  |  |
| BED SLAT CENTER FITTER    | $\Diamond$                                                                                                                                                                                                                                                | 13 PCS                                                                                                                                                                                                                                                                                                     |  |  |
|                           | DESCRIPTION  JCBC BOLT M6 x 30mm  JCBC BOLT M6 x 20mm  M6 SPRING WASHER  M6 FLAT WASHER  M8 SPRING WASHER  WOOD SCREW M4 x 20mm  WOOD SCREW M3.5 x 16mm  5/16" HEX NUT  VMB 3087 (BLACK)  SPANNER (13mm)  M4 ALLEN KEY (BALL SHAPE)  BED SLAT SIDE FITTER | DESCRIPTION  JCBC BOLT M6 x 30mm  JCBC BOLT M6 x 20mm  M6 SPRING WASHER  M6 FLAT WASHER  M8 SPRING WASHER  WOOD SCREW M4 x 20mm  WOOD SCREW M4 x 20mm  WOOD SCREW M3.5 x 16mm  5/16" HEX NUT  VMB 3087 (BLACK)  SPANNER (13mm)  M4 ALLEN KEY (BALL SHAPE)  M5 ALLEN KEY (BALL SHAPE)  BED SLAT SIDE FITTER |  |  |